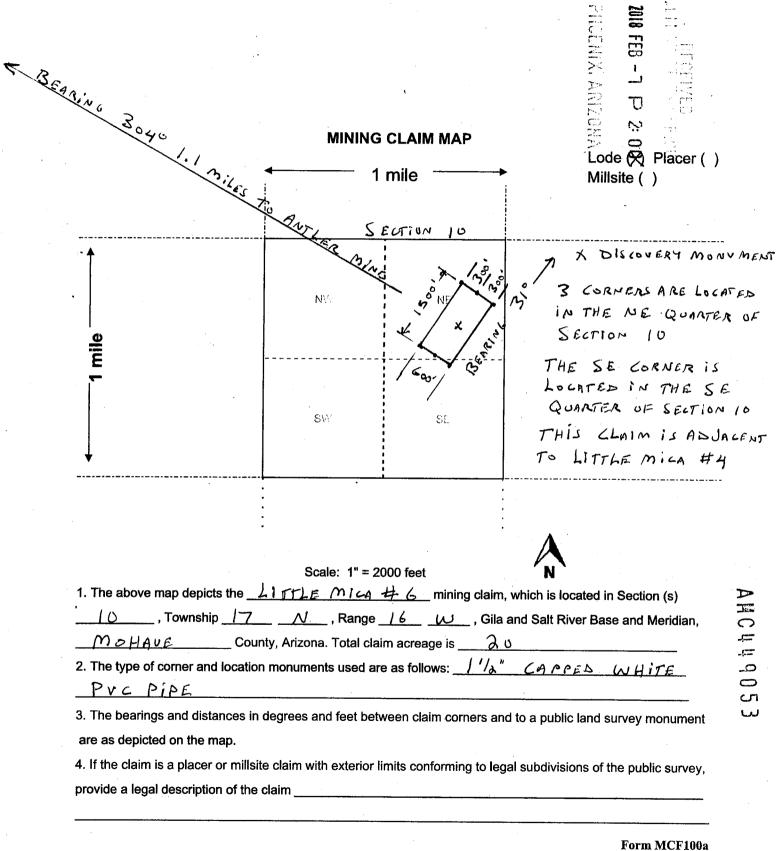

DAVID FRYBARGER

2510 ANGLER DA,

LAKE HAVASU CITY, AZ 86404

| LOCATION NOTICE FOR LODE MINING CLAIM                                           |                         | mana and and and and and and and and and | 201          | 11 1<br>1 1 1 1 1 1 1 1 1 1 1 1 1 1 1 1 1 |
|---------------------------------------------------------------------------------|-------------------------|------------------------------------------|--------------|-------------------------------------------|
| ☐ Amendment BLM Serial #                                                        | BLM                     | À                                        | <del></del>  |                                           |
| NOTICE IS HEREBY GIVEN that the                                                 | Date                    | <u>z:</u><br>53                          | FE8 -        | 0                                         |
| LITTLE MICA #6 lode mining claim has been located                               | Stamp                   | 22                                       |              |                                           |
| by DAVID FRYBARGER whose current mailing                                        |                         | 2                                        | U            | 10                                        |
| address is 2510 ANGLER DAIVE                                                    |                         | And the second                           | 2:0          | 111<br>(15)                               |
| LAKE HAVASU CITY AZ 86404.                                                      |                         |                                          | _            |                                           |
| The general course of this claim is $\sum W$ To $NE$                            | and it is situated in _ | MOL                                      | IAVE         |                                           |
| County, Arizona. This claim is 1500 feet in length and 6                        | 60 feet in w            | idth.                                    |              |                                           |
| Total Claim Acreage. This claim runs from the location mor                      | nument on which this    | locatio                                  | n notic      | е                                         |
| is posted on the centerline of the claim approximately $\underline{750}$ feet i | n a <u>S W</u> direct   | ion to th                                | ne <u>5</u>  | <u>0 4 TH</u>                             |
| end line and $750$ feet in a $NE$ direction to the $NoR$                        | TH_ end line. This      | claim is                                 | marke        | ed by six                                 |
| monuments, one at each corner and one at the center of each end line            | e of the claim.         |                                          |              |                                           |
| The location monument on which this notice is posted is situated within         | Section 10,             | Townsh                                   | nip <u>/</u> | <u>Z_</u>                                 |
| , Range _/ 6, Gila Salt River Base and Meridian, Aria                           | zona and this claim     | encomp                                   | asses (      | portions                                  |
| of the following quarter section(s), section(s), Township(s) and Range(s        | B) NE AND               | SE                                       | Que          | ATER                                      |
| SECTIONS, SECTION 10 TOWNSHIP                                                   |                         |                                          |              |                                           |
| Gila Salt River Base and Meridian, Arizona.                                     | •                       |                                          |              |                                           |
| The locality of this claim with reference to some natural object or perma       | anent monument and      | d additio                                | nal info     | ormation                                  |
| (if any) concerning its locality are as follows: Locates A                      | PROXIMATELY             | 1.1                                      | Mi           | LE                                        |
| SOUTH-EAST OF THE ANTLER MIN                                                    |                         |                                          |              |                                           |
| Distract The above i                                                            |                         |                                          |              |                                           |
| DATED AND POSTED on the ground this 4 TH day of FERR                            | UARY, 20/8.             |                                          |              |                                           |
| LOCATOR(s) AGENT                                                                |                         |                                          |              |                                           |
| Print Name(s) DAVID FRYBARGER                                                   | LAURIE BE               | RGE                                      | RUM          | <u> </u>                                  |
| Signature(s) Oan Frakay                                                         | Jamie Pa                | WA                                       | 5            | $\mathcal{O}$                             |
|                                                                                 |                         | J _                                      |              | MCF100                                    |

This form is available from the Arizona Geological Survey and may be reproduced.

Form MCF100a Revised July 2014